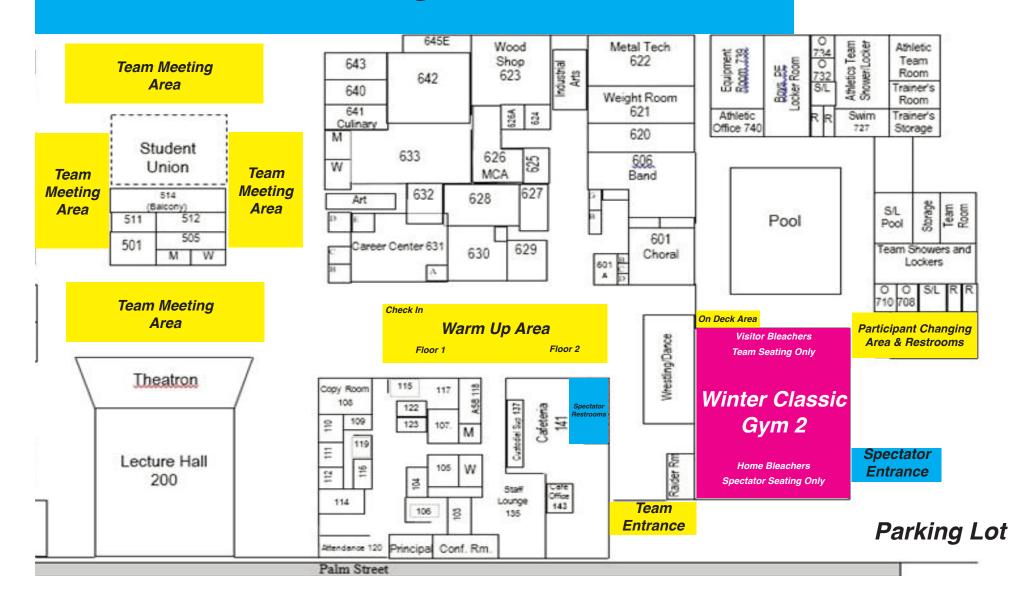

### <u>Address</u> - Sonora High School

401 S. Palm St. La Habra, CA. 90631. There are two gyms on the campus. The Winter Classic is in Gym 2. Please refer to the map of the event. Spectators are only allowed in the Blue and Magenta areas.

#### **Concessions:**

A variety of snacks will be sold by the Sonora Pep Squad Booster Parents.

**Spectator Seating** - The Spectator Bleachers are exclusively for parents and fans. All participants must sit on the opposite side of the gym bleachers. There is no saving or "block/sectioning" of seats.

<u>Participant Seating</u> - All bags must be placed in the Participant seating area and not in the Spectator bleachers.

Two Award Ceremonies: Award times will be listed on the Order of Performance.